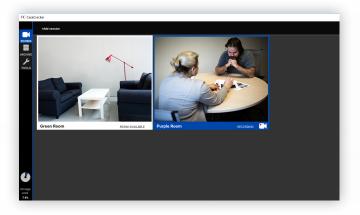

### **USER INTERFACE**

- Windows-based client provided by the server
- Multiple room monitoring from any PC
- Start, stop and view video recordings remotely
- Picture in picture display of available camera angles
- Quickly view and edit session data from session screen
- Flag and annotate key parts of in-progress or recorded interviews

### SECURITY

- Live security thumbnail views of all connected interview rooms
- Encrypted hard drive storage to maintain security of recorded sessions
- Separate recording and user interface networks
- Secure hash algorithm calculated for each video and audio stream to ensure evidence integrity
- Event logging to track user functions (session start, stop, editing & deletion)
- Password protected individual-user login