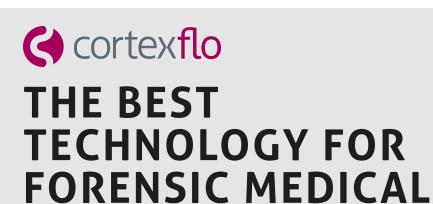

Cortexflo can be installed as a standalone system with its own independent secure storage or it can be integrated into on-site or statewide networks.

#### Photographs

Cortexflo uses a mains powered high-quality SLR camera and LED light ring to take high definition photographs. The camera is mounted on a counterbalanced, height adjustable swing arm which is easy to precisely position.

### Storage

For long-term data storage, encrypted cases can be stored locally on the Cortexflo system, externally to a dedicated storage module, or integrated into the facility's existing server infrastructure.