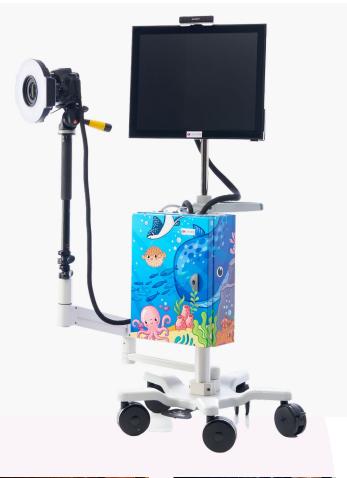

# SIMPLE, RELIABLE, AND TOTALLY SECURE

Cortexflo is designed to meet the unique photographic, data storage, and security requirements necessary for forensic medical examinations.

By developing innovative technologies and processes, photographic skills are not required to take evidence grade photographs and videos. In addition, the system has a hands-free capability, allowing the use of both hands during an examination. Cortexflo is used in Child Advocacy Centers, Hospital Emergency Departments, Rape Crisis Centers, and Military Hospitals.

Cortexflo can be installed as a standalone system with its own independent secure storage or it can be integrated into on-site or statewide networks.

#### Photographs

Cortexflo uses a mains powered high-quality SLR camera and LED light ring to take high definition photographs. The camera is mounted on a counterbalanced, height adjustable swing arm which is easy to precisely position.

#### 🗍 Video

Examinations can be recorded in HD 1080P. Video can be played back, moved frame by frame, cropped and an unlimited number of still images can be extracted.

### Voice Control

Cortexflo introduced the voice control function, which is a significant innovation, allowing an examiner to use both their hands during an examination. All the touch screen controls can be operated via voice commands.

### Foot Pedal

The foot pedal allows the examiner to freely use both hands during an examination. It will either start/stop video recording or take a photograph.

## SAME FUNCTIONALITY MOBILE FLEXIBILITY

Cortexflo Portable operates in exactly the same way as the original model but is completely battery-powered. The system is easy to transport and can be set up quickly in any location.