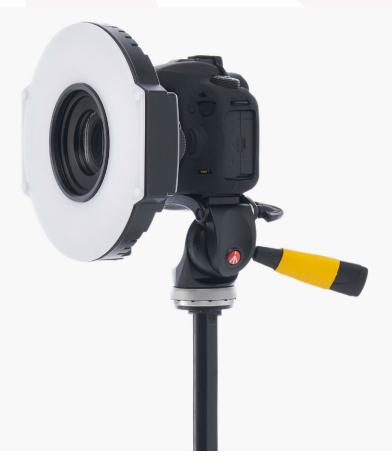

## SAME FUNCTIONALITY MOBILE FLEXIBILITY

Cortexflo Portable operates in exactly the same way as the original model but is completely battery-powered. The system is easy to transport and can be set up quickly in any location.