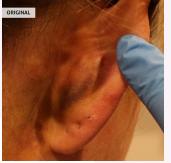

## A UNIQUE FEATURE CONTRAST FILTER

Cortexflo has developed a unique set of image contrast filters that assist in the detection of bruising and strangulation trauma.