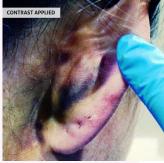

## A UNIQUE FEATURE CONTRAST FILTER

Cortexflo has developed a unique set of image contrast filters that assist in the detection of bruising and strangulation trauma.